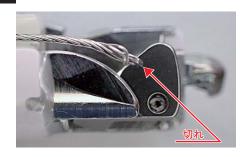

#### 警告

・内視鏡先端部の鉗子起上ワイヤーに切れやほつれ、折れ曲がりがある場合、先端カバーを取りはず す際や洗浄作業にて汚染されている切れた鉗子起上ワイヤーにより怪我をして感染するおそれが あります。鉗子起上ワイヤーに切れやほつれ、折れ曲がりがある場合、先端カバーの取り外しと 洗浄を十分注意して実施すること。

#### 注意

- ・内視鏡先端部の鉗子起上ワイヤーに切れやほつれ、折れ曲がりがある場合、正常に機能しないだけでなく機器を破損したり、切れた鉗子起上ワイヤーにより、患者、使用者、または医療従事者を 傷付けたりするおそれがあります。
- ・先端カバーを取り付けるときは、必ず内視鏡先端部の鉗子起上ワイヤーに切れやほつれ、折れ曲がりがないことを確認すること。取り付ける際、切れた鉗子起上ワイヤーにより怪我をするおそれがあります。また、切れた鉗子起上ワイヤーを変形させてしまうことで、患者、使用者、または医療従事者を傷付けるおそれがあります。
- ・洗浄時、歯ブラシは市販の柔らかい毛の歯ブラシを使用して軽い力でブラッシングすること。硬い 毛および、または強い力でブラッシングすると内視鏡先端部が削れて水漏れを起こすおそれがあ ります。また、内視鏡先端部の鉗子起上ワイヤーが切れるおそれがあります。

# 内視鏡先端部の鉗子起上ワイヤーの点検方法

各製品の『取扱説明書(操作編)』の「安全にお使いいただくために」の使用者資格に記載された有資格者もしくは医師が次の点検を行ってください。

鉗子レバーを操作し、内視鏡先端の鉗子台を『起上⇔倒置』させながら、内視鏡先端の鉗子起上ワイヤーに切れやほつれ、折れ曲がりがないことを目視で確認します。