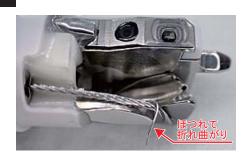

#### 警告

・内視鏡先端部の鉗子起上ワイヤーに切れやほつれ、折れ曲がりがある場合、先端カバーを取りはず す際や洗浄作業にて汚染されている切れた鉗子起上ワイヤーにより怪我をして感染するおそれが あります。鉗子起上ワイヤーに切れやほつれ、折れ曲がりがある場合、先端カバーの取り外しと 洗浄を十分注意して実施すること。

#### 注意

- ・内視鏡先端部の鉗子起上ワイヤーに切れやほつれ、折れ曲がりがある場合、正常に機能しないだけでなく機器を破損したり、切れた鉗子起上ワイヤーにより、患者、使用者、または医療従事者を 傷付けたりするおそれがあります。
- ・先端カバーを取り付けるときは、必ず内視鏡先端部の鉗子起上ワイヤーに切れやほつれ、折れ曲がりがないことを確認すること。取り付ける際、切れた鉗子起上ワイヤーにより怪我をするおそれがあります。また、切れた鉗子起上ワイヤーを変形させてしまうことで、患者、使用者、または医療従事者を傷付けるおそれがあります。
- ・洗浄時、歯ブラシは市販の柔らかい毛の歯ブラシを使用して軽い力でブラッシングすること。硬い 毛および、または強い力でブラッシングすると内視鏡先端部が削れて水漏れを起こすおそれがあ ります。また、内視鏡先端部の鉗子起上ワイヤーが切れるおそれがあります。

# 内視鏡先端部の鉗子起上ワイヤーの点検方法

各製品の『取扱説明書(操作編)』の「安全にお使いいただくために」の使用者資格に記載された有資格者もしくは医師が次の点検を行ってください。

鉗子レバーを操作し、内視鏡先端の鉗子台を『起上⇔倒置』させながら、内視鏡先端の鉗子起上ワイヤーに切れやほつれ、折れ曲がりがないことを目視で確認します。