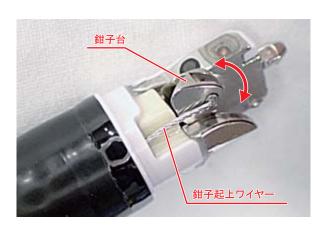

# 内視鏡先端部の鉗子起上ワイヤーの点検方法

各製品の『取扱説明書(操作編)』の「安全にお使いいただくために」の使用者資格に記載された有資格者もしくは医師が次の点検を行ってください。

鉗子レバーを操作し、内視鏡先端の鉗子台を『起上⇔倒置』させながら、内視鏡先端の鉗子起上ワイヤーに切れやほつれ、折れ曲がりがないことを目視で確認します。