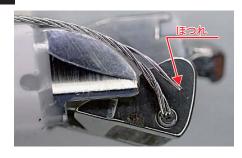

#### 警告

・内視鏡先端部の鉗子起上ワイヤーに切れやほつれ、折れ曲がりがある場合、先端カバーを取りはず す際や洗浄作業にて汚染されている切れた鉗子起上ワイヤーにより怪我をして感染するおそれが あります。鉗子起上ワイヤーに切れやほつれ、折れ曲がりがある場合、先端カバーの取り外しと 洗浄を十分注意して実施すること。

#### 注意

- ・内視鏡先端部の鉗子起上ワイヤーに切れやほつれ、折れ曲がりがある場合、正常に機能しないだけでなく機器を破損したり、切れた鉗子起上ワイヤーにより、患者、使用者、または医療従事者を 傷付けたりするおそれがあります。
- ・先端カバーを取り付けるときは、必ず内視鏡先端部の鉗子起上ワイヤーに切れやほつれ、折れ曲がりがないことを確認すること。取り付ける際、切れた鉗子起上ワイヤーにより怪我をするおそれがあります。また、切れた鉗子起上ワイヤーを変形させてしまうことで、患者、使用者、または医療従事者を傷付けるおそれがあります。
- ・洗浄時、歯ブラシは市販の柔らかい毛の歯ブラシを使用して軽い力でブラッシングすること。硬い 毛および、または強い力でブラッシングすると内視鏡先端部が削れて水漏れを起こすおそれがあ ります。また、内視鏡先端部の鉗子起上ワイヤーが切れるおそれがあります。

# 内視鏡先端部の鉗子起上ワイヤーの点検方法

各製品の『取扱説明書(操作編)』の「安全にお使いいただくために」の使用者資格に記載された有資格者もしくは医師が次の点検を行ってください。

鉗子レバーを操作し、内視鏡先端の鉗子台を『起上⇔倒置』させながら、内視鏡先端の鉗子起上ワイヤーに切れやほつれ、折れ曲がりがないことを目視で確認します。