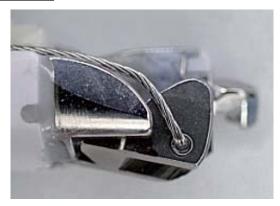

# 内視鏡先端部の鉗子起上ワイヤーの点検方法

各製品の『取扱説明書(操作編)』の「安全にお使いいただくために」の使用者資格に記載された有資格者もしくは医師が次の点検を行ってください。

鉗子レバーを操作し、内視鏡先端の鉗子台を『起上⇔倒置』させながら、内視鏡先端の鉗子起上ワイヤーに切れやほつれ、折れ曲がりがないことを目視で確認します。

## ■『起上⇔倒置』

NG

NG

NG

OK

オリンパス メディカル システムズ株式会社

0120-41-7149